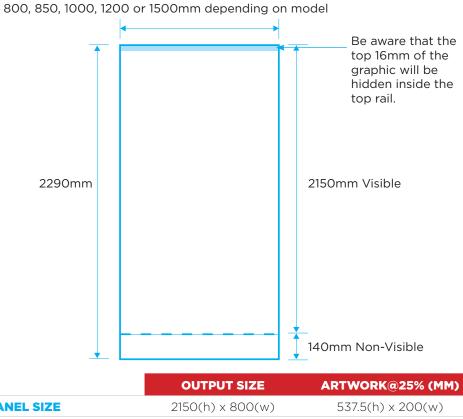

info@one-digital.com • 01273 887575 • one-digital.com

| 800   | PANEL SIZE       | 2150(h) x 800(w)  | 537.5(h) x 200(w) |
|-------|------------------|-------------------|-------------------|
|       | NON-VISIBLE AREA | 140mm             | 35mm              |
|       | TOTAL GRAPHIC    | 2290(h) x 800(w)  | 572.5(h) x 200(w) |
|       | BLEED            | 10mm              | 2.5mm             |
|       |                  |                   |                   |
| 1,000 | PANEL SIZE       | 2150(h) x 1000(w) | 537.5(h) x 250(w) |
|       | NON-VISIBLE AREA | 140mm             | 35mm              |
|       | TOTAL GRAPHIC    | 2290(h) x 1000(w) | 572.5(h) x 250(w) |
|       | BLEED            | 10mm              | 2.5mm             |
|       |                  |                   |                   |
| 1,500 | PANEL SIZE       | 2150(h) x 1500(w) | 537.5(h) x 375(w) |
|       | NON-VISIBLE AREA | 140mm             | 35mm              |
|       | TOTAL GRAPHIC    | 2290(h) x 1500(w) | 572.5(h) x 375(w) |
|       | BLEED            | 10mm              | 2.5mm             |
|       |                  |                   |                   |